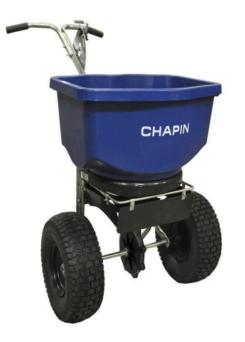

**Light Weight Snow** 

\$15.75/ea.

Heavy Duty Industrial Salt Spreader 80Lb Capacity Rust Proof

\*\* Call or email for pricing

Vision Rinse Away
A solution for removing
residue from winter traffic
4x4Ltr/case at \$58.35/case