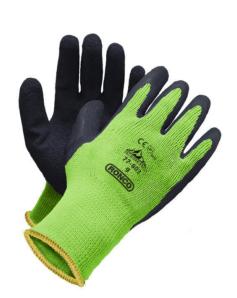

Dyed GREEN for visibility and melts down to -25C

56 Bags / skid

1-10 Bags \$12.85/bag 11+ Bags \$12.40/bag 56 Bags \$11.75/bag

Cold Grip Gloves with winterized interior Shovel

\*\* All sizes available

\*\* Call or email for pricing