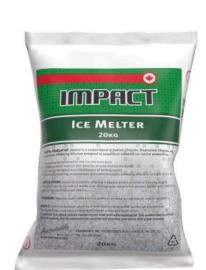

Dyed GREEN for visibility and melts down to -25C

56 Bags / skid

1-10 Bags \$12.85/bag 11+ Bags \$12.40/bag 56 Bags \$11.75/bag

Cold Grip Gloves with winterized interior Shovel

\*\* All sizes available

\*\* Call or email for pricing