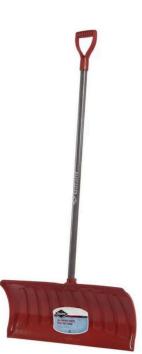

**Light Weight Snow** 

\$15.75/ea.

Heavy Duty Industrial Salt Spreader 80Lb Capacity Rust Proof

\*\* Call or email for pricing

Vision Rinse Away
A solution for removing
residue from winter traffic
4x4Ltr/case at \$58.35/case