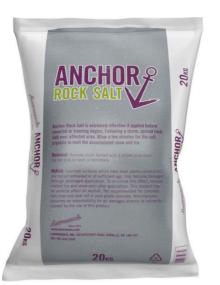

## Winter Is Here !!!!

An economical, simple but effective de-icing solution. A blend of high quality sodium chloride creates an effective ice melting

solution especially if applied before snowfall or freezing begins.

-100% All Natural
-Economical

-Perfect for large area applications

56 Bags / skid

1-10 Bags \$9.20/bag 11+ Bags \$9.00/bag 56 Bags \$8.60/bag

100% natural and is made up from proprietary blend of sodium, magnesium chloride and corrosion inhibiting additives. It is a PET FRIENDLY economical product designed to out perform standard ice control products.